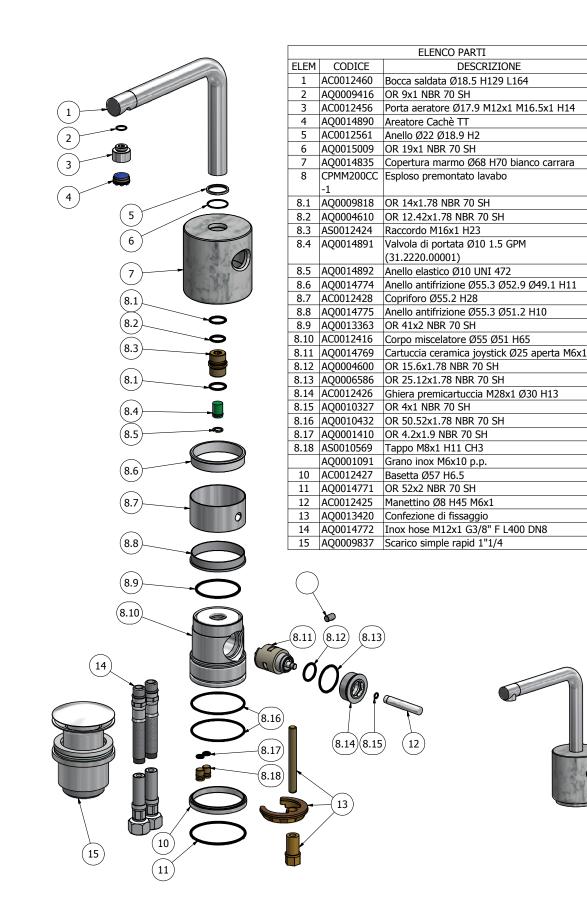

## **Product Description**

Urban single-hole lavatory faucet

- solid brass construction
- crystal clear water flow
- single volume and temperature joystick control
- press pop-up drain with overflow included
- · 3/8" connection