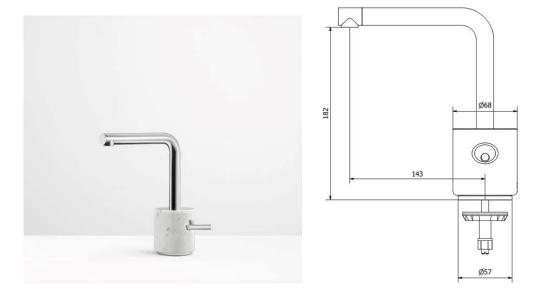

## **Product Description**

Urban single-hole lavatory faucet

- solid brass construction
- crystal clear water flow
- single volume and temperature joystick control
- press pop-up drain with overflow included
- · 3/8" connection

height: 7<sup>15/16</sup>" overall projection: 77/16" flow rate: 1.5 gpm\*\*

**FINISHES** Standard

Polished chrome (pc)

Custom 15 custom finishes available (ask your local Aquabrass authorized dealer for details)