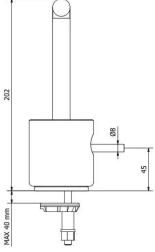

height: 7<sup>15/16</sup>" overall projection: 77/16" flow rate: 1.5 gpm\*\*

**FINISHES** Standard

Polished chrome (pc)

Custom 15 custom finishes available (ask your local Aquabrass authorized dealer for details)